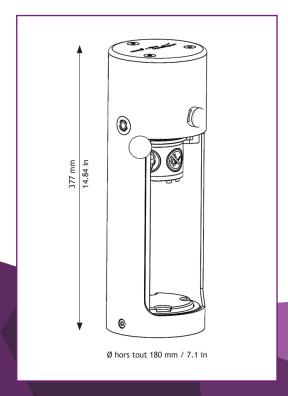

# >Technical specifications

• Height: 377 mm / 14.84 in

• Weight: 4,450kg

• To be connected to an air connection

compressor: 0,7 Mpa / 7 bar /
100 psi <P < 0,9 Mpa / 9 bar / 130 psi</pre>

 Suitable for pre-charged aerosol up to 400ml to be filled-in with 100ml of paint product maxi