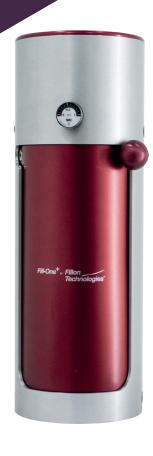

# FILL-ONE+ Get the new filling!

MAIN BENEFITS

#### ▶ A NEW DESIGN FOR A NEW GENERATION

• A new generation of Fill-One, featuring new functions, and a new look

#### ► QUIETER THAN EVER

• New silencers make FO + 2 decibels quieter than the first generation

### ► NEVER, EVER OPEN THE DOOR SOONER

- Filled with a manometer that also works as an end of cycle indicator
- No more machine air pressure, pigment charge or paint viscosity after sales issues
- No more sales lost due to cleaning operation

#### ► MAKE YOUR REQUIREMENTS A REALITY!

Now compatible with neck-in aerosols