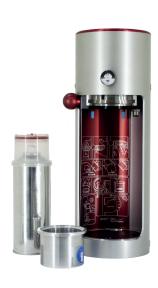

# >Technical specifications

• Height: 377 mm / 14.84 in

• Weight: 4,450kg

• To be connected to an air connection

compressor: 0,7 Mpa / 7 bar /
100 psi <P < 0,9 Mpa / 9 bar / 130 psi</pre>

 Suitable for pre-charged aerosol up to 400ml to be filled-in with 100ml of paint product maxi

## > Accessories

**SUPPORT PLATE** 

**AEROSOL PURGER** 

WALL BRACKET

 $\epsilon$ 

YOUR CONTACT: