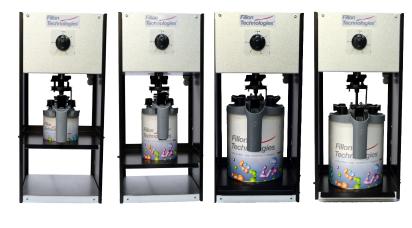

## Full safety device for a clever & easy Pre-mix...

- ☑ No more need to mix all your tints just for a single can change!
- ☑ Very compact (232mm x 200mm x 500mm)
- ☑ Stand-alone station
- Suitable for cans from 0.25L up to 5L (D 180 maxi H 230 maxi)
- ☑ Quick and easy platform adjustments
- ☑ Custom set your mixing time (up to 5 minutes)
- "Hands free" auto-centering system:
  Effortless Guaranteed (Think about 3,5L heavy full paint cans to be pre-mixed...!)
  Time savings Guaranteed (You can do something else while the can is being mixed!)
- ☑ Plug & Play
- ☑ Wall and work table adaptable

ELECTRICAL SPECIFICATIONS

- ☑ 230 V 50/60 Hz Non Ex (w/EU plug)
- ☑ 110 V 50/60 Hz Non Ex (no plug)

1l can

3.5l can

5l can

28 210 FAVEROLLES - FRANCE Tél. 33 (0)2 37 38 66 10 - Fax 33 (0)2 37 51 95 22 sales@fillontech.com - www.fillontech.com